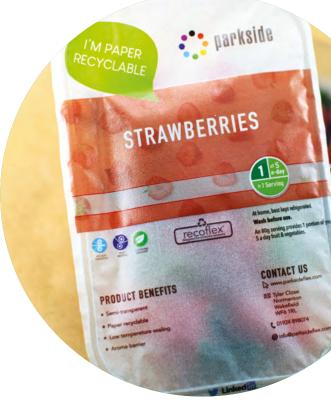

Paired with complementary trays, the Parkside lidding range creates completely sustainable packaging solutions. Transparent and certified compostable films combined with pulp trays deliver a complete compostable solution, and PET monomer lidding, when heat welded and combined with PET trays, can be fully recycled in today's recycling infrastructure.

## **Parkside lidding solutions** are suitable for an extensive array of tray-based products ideal for:

Fresh produce

Pet food

**Cooked meats** 

Plant-based meat alternatives

**Deli products** 

Fresh protein