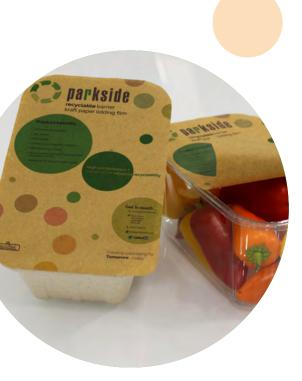

Paired with complementary trays, the Parkside lidding range creates completely sustainable packaging solutions. Transparent and certified compostable films combined with pulp trays deliver a complete compostable solution, and PET monomer lidding, when heat welded and combined with PET trays, can be fully recycled in today's recycling infrastructure.

## **Parkside lidding solutions** are suitable for an extensive array of tray-based products ideal for:

Fresh produce

Pet food

**Cooked meats** 

Plant-based meat alternatives

**Deli products** 

Fresh protein