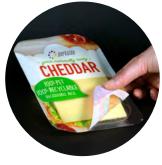

Comprised of renewable and certified compostable films, renewable and recyclable papers, recyclable PET monomers, or minimum 30% PCR content films, Parkside's lidding range simply performs!

Packaging designs can be enhanced with barriers to gases and moisture, lightweight structures, macro punching, micro perforation and laser scoring for easy-open, reseal, and portion control functionality.

## **Parkside lidding solutions** are suitable for an extensive array of tray-based products ideal for:

Fresh produce

Pet food

**Cooked meats** 

Plant-based meat alternatives

**Deli products** 

Fresh protein